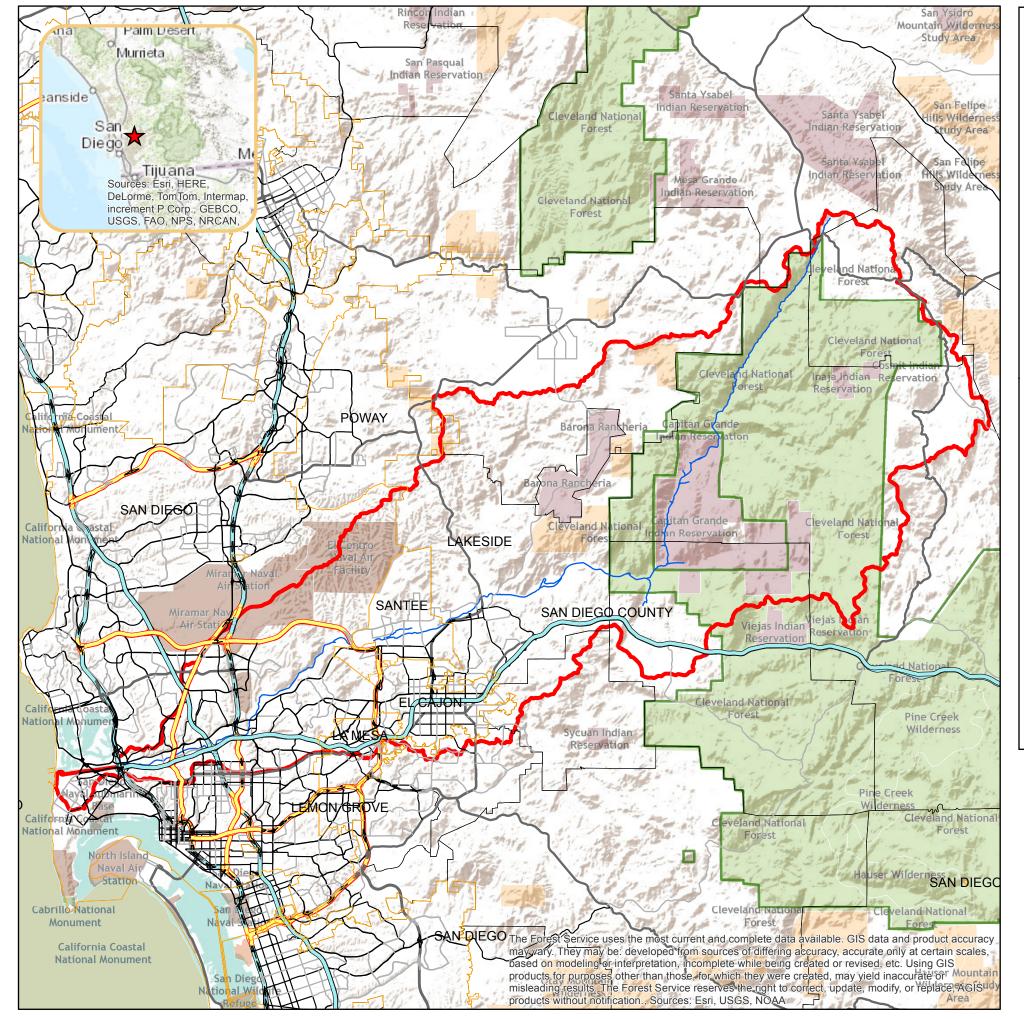

# **USA Major Roads Road Classification**

- Freeway or Other Major Road
- Other Major Road
- Secondary Road
- Local Connecting Road
- Important Local Road
  - San Diego River
- County of San Diego CPA

- : :

# **USA Federal Lands Federal Managing Group**

- **Forest Service** Department of Defense Bureau of Land Management
- Fish and Wildlife Service
- National Park Service
- Bureau of Indian Affairs
- $\equiv$ Bureau of Reclamation

### 1 in = 5 miles3.25 6.5 0

# San Diego River Watershed Boundary and Jurisdictions

Major Road Less Important than a Freeway

San Diego County Municipal Boundaries San Diego River Watershed Boundary Administrative Forests - Regional Extent USA Federal Lands-boundaries and labels